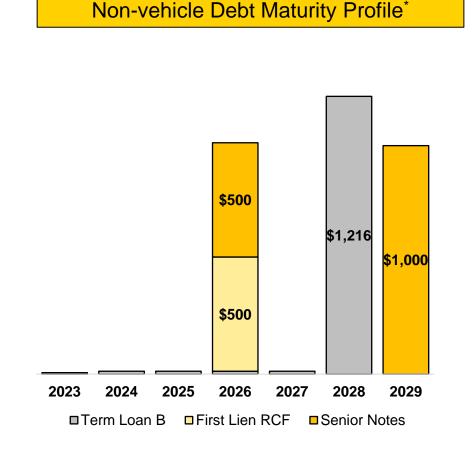

## **DEBT AND LIQUIDITY**

Hertz

- Liquidity of \$1.4B at June 30, 2023
  - \$682M unrestricted cash
  - \$745M available under First Lien RCF
- Q2 2023 cash flows reflect fleet investment for peak demand
  - Adjusted operating cash flow of \$91M
  - Adjusted free cash outflow of \$423M
- Net Non-vehicle Debt of \$2.6B at June 30, 2023
  - First Lien RCF \$500M drawn, to repay H2 2023
  - No other material non-fleet debt maturities until 2026
- Stock repurchase program
  - 6.3M shares repurchased in Q2 2023
  - ~\$950M remaining under plan as of July 20th

### Modest Net Corporate Leverage of 1.7X

\*As of June 30, 2023, dollars in millions. Excludes \$4M of other non-vehicle debt and the \$245 million Term C loan (maturing June 2028) since the cash is restricted to collateralize letters of credit.